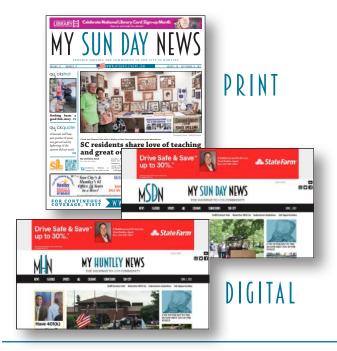

## ABOUT US

**My Sun Day News and My Huntley News** are the only news sources devoted exclusively to the Village of Huntley and the community of Sun City in Huntley. Between our print and digital presence, MSDN and MHN offer readers daily news, sports, A&E, features, business profiles, people profiles, preview stories, and extra content like event listings, news updates, and columns.

Our pages contain editorial content **100% targeted** to Sun City, Huntley, and Edgewater residents, making us the optimum venue to reach thousands of your potential customers in the greater Sun City, Huntley, and Edgewater market.